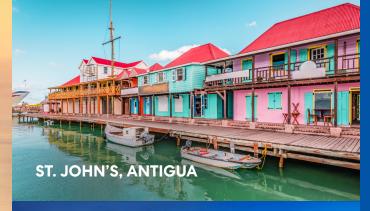

# December 2023 - April 2024

Hopscotch the highlights of the southern Caribbean, including a late-night departure from St. John's, Antigua.

| DAY 1 | San Juan, Puerto Rico           |
|-------|---------------------------------|
| DAY 2 | Tortola, British Virgin Islands |
| DAY 3 | Pointe-à-Pitre, Guadeloupe      |
| DAY 4 | Bridgetown, Barbados            |
| DAY 5 | Castries, St. Lucia             |
| DAY 6 | St. John's, Antigua 🌔           |
| DAY 7 | Sailing Day                     |
| DAY 8 | San Juan, Puerto Rico           |

# December 30, 2023 - January 6, 2024

Set sail on Brilliant Lady's maiden round-trip voyage from San

Juan and celebrate the new year from the crystal-clear waters of Tortola to the sparkling sands of Barbados (and beyond). Then seal the experience with sunset on a catamaran (and a cocktail in-hand) during a late-night stay in St. John's, Antigua before heading back to the shores of Puerto Rico.

| DAY 1 | San Juan, Puerto Rico          |
|-------|--------------------------------|
| DAY 2 | Tortola, British Virgin Island |
| DAY 3 | Pointe-à-Pitre, Guadeloup      |
| DAY 4 | Bridgetown, Barbados           |
| DAY 5 | Castries, St. Lucia            |
| DAY 6 | St. John's, Antigua 🌔          |
| DAY 7 | Sailing Day                    |
| DAY 8 | San Juan, Puerto Rico          |
|       |                                |