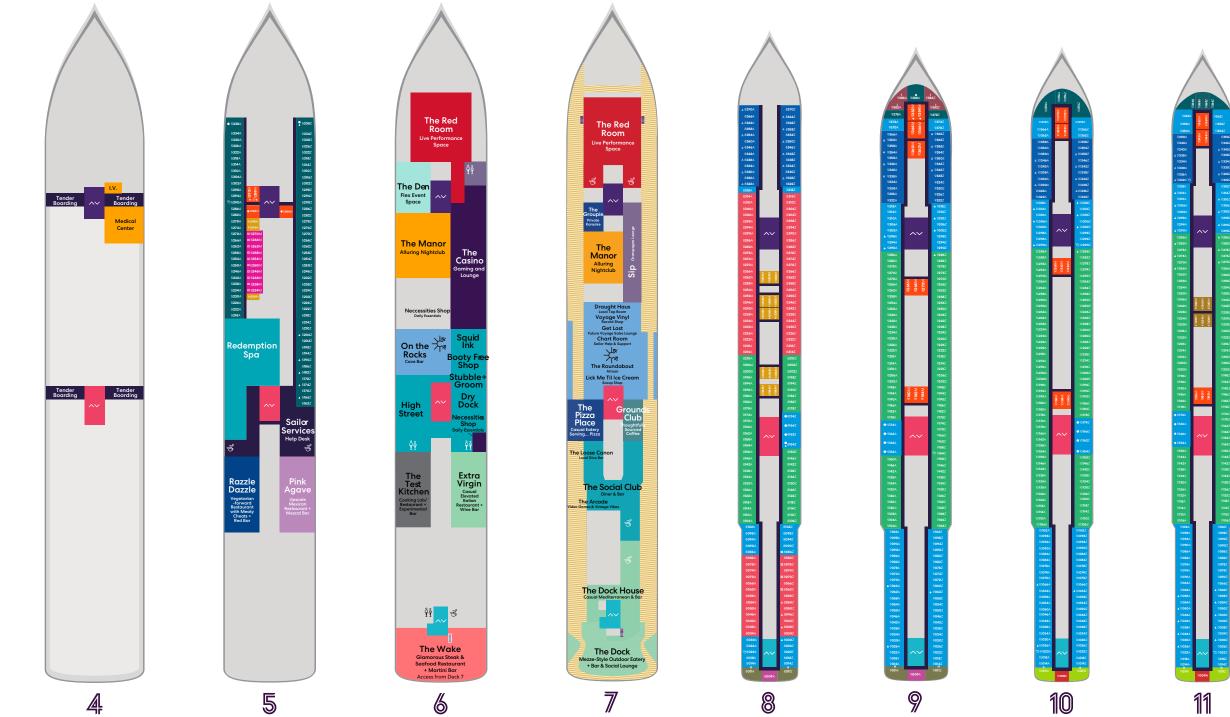

## Deck Plans, Cabins and RockStar Quarters

#### This deck plan applies for all of our Lady ships.

|                            | $\wedge$                   |                                     |  |
|----------------------------|----------------------------|-------------------------------------|--|
|                            |                            |                                     |  |
|                            | AB8611<br>A08621<br>208621 |                                     |  |
| 12354A<br>12350A           | 23.54M                     | 123542                              |  |
| 12348A<br>12342A           |                            | 12346Z<br><u>A</u> 12342Z<br>123387 |  |
| 12334A<br>& 12330A         |                            | ∆12334Z<br>12330Z                   |  |
| 12326A<br>& 12322A         |                            | 412326Z<br>12322Z                   |  |
| 12/318.A<br>12/314.A       |                            | 12318Z<br>12314Z                    |  |
| 12310A<br>12306A           |                            | 12310Z<br>12306Z                    |  |
| 12302A<br>12298A<br>12294A |                            | 12302Z<br>12298Z<br>12294Z          |  |
| 12290.4                    | ~~                         | 122902                              |  |
| 12285A<br>12279A           |                            | • 122852<br>122792                  |  |
| 12273A                     |                            | 122732                              |  |
|                            |                            |                                     |  |
| 12258A                     |                            | 122552                              |  |
| 122497A                    | 718622.4<br>719622.4       | 122402                              |  |
| 102374                     | MB CCC1<br>MONCC2          | 122372                              |  |
| 122314                     | 51 S2 S2                   | 122312                              |  |
| 12219.A                    |                            | 122192                              |  |
| 12214A<br>12210A           |                            | 122542<br>122502                    |  |
| 12206A<br>12202A           |                            | 12206Z<br>12202Z                    |  |
| 12798.A<br>12794.A         |                            | 12198Z<br>12194Z                    |  |
| 12190A<br>12186A           |                            | 12190.Z<br>12186.Z                  |  |
| 12182A<br>12178A           | 2112<br>2112<br>2112       | 121822<br>121782                    |  |
| 12170A<br>12166A           |                            | • 12174Z<br>• 12166Z                |  |
| 12162A                     | ~~                         | • 12162.2                           |  |
| 12154A<br>12150A           |                            | • 12154Z<br>12150Z                  |  |
| 12146A<br>12142A           |                            | 12146Z<br>12142Z                    |  |
| 12138A<br>12134A           |                            | 121382<br>121342                    |  |
| 12130A<br>12126A           |                            | 121262                              |  |
| 12122A<br>12118A           |                            | 121222<br>121182<br>121182          |  |
| 12110A<br>12106A           |                            | 12110Z                              |  |
| 12102A<br>12098A           |                            | 12102Z<br>12098Z                    |  |
| 12094.4                    |                            | 12094Z<br>12090Z                    |  |
| 12086/<br>12082/           |                            | 12086Z<br>12082Z                    |  |
| 12078A<br>12074A           |                            | 120782                              |  |
| 120704                     |                            | 120702<br>120662                    |  |
| A 120584                   |                            | 12058Z                              |  |
| A 120504                   |                            | 12050Z                              |  |
| ▲ 12042.4<br>120384        |                            | 120422<br>120382                    |  |
| ▲ 120344<br>120304         |                            | 120342<br>▲ 120302                  |  |
| A 12026A<br>12022A         | ~~                         | 12026Z<br>12022Z                    |  |
| 12018A<br>12014A           |                            | 120182<br>120142<br>120112          |  |
|                            | 12009A                     |                                     |  |
|                            | 12                         |                                     |  |