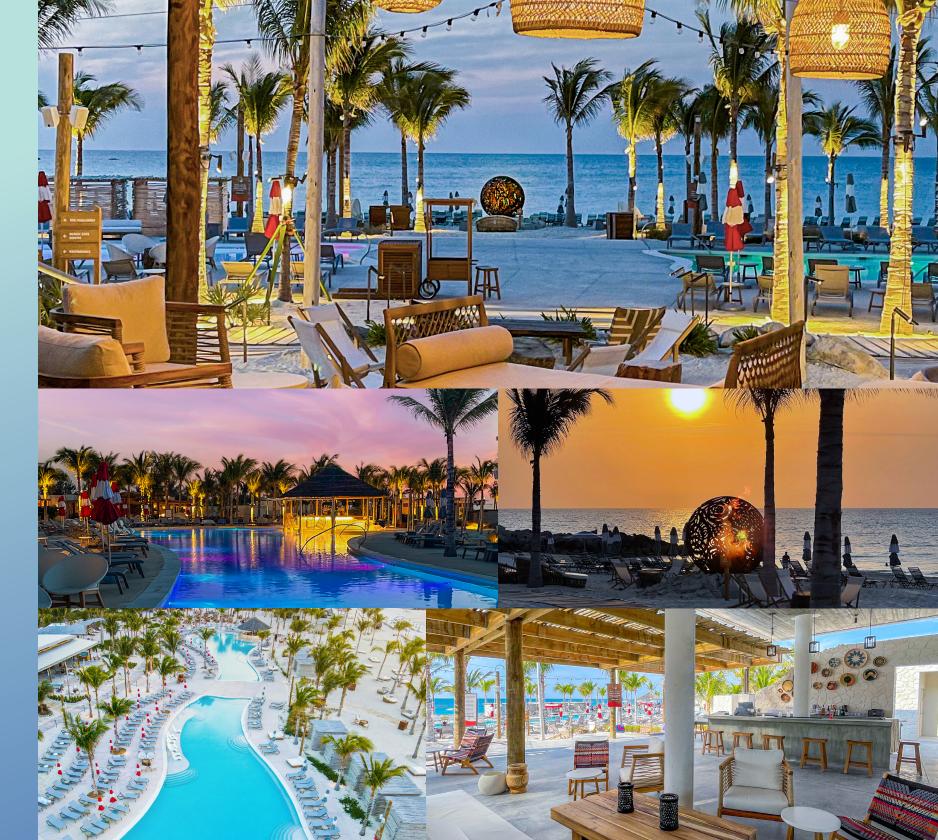

## The Beach Club at Bimini 222

All of our Caribbean itineraries stop at our **exclusive beach club** experience in the Bahamas, The Beach Club at Bimini. It's a stunning collision of **restoration and exploration** — with the luxury of St. Tropez, the raw beauty of the Maldives and the energy of Ibiza. And at the end of the night, we say our goodbyes with a **bonfire bash under the stars**.

See-through water and sandy white shores punctuate this geographically poetic port. Besides having access to the island's incredible biodiversity in marine life, boating, snorkeling and even historic shipwreck diving, you'll have exclusive access to The Beach Club at Bimini — Virgin Voyages' exclusive beach club experience.

Mornings at The Beach Club at Bimini begin with yoga and meditation, and the energy at the club gradually amplifies as the day progresses. From DJ-led pool and floatilla parties to fresh food and bevs in your cabana, your day in Bimini can be as restorative or as invigorating as you want it to be. Our club is explicitly designed to answer whatever your specific mood is calling for.

The day (and night) spent in Bimini culminates with a beach bonfire to close out the experience with an awe-inspiring musical performance and beach ritual. Bimini can be whatever you want it to be — but if we can emphasize anything, it's to not miss our signature bonfire soirée.