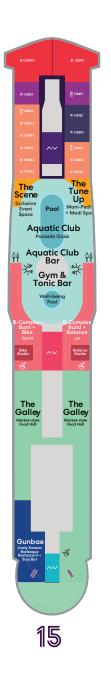

## Deck Plans, Cabins and RockStar Quarters

#### This deck plan applies for all of our Lady ships.

|                            | $\wedge$                   |                                     |  |
|----------------------------|----------------------------|-------------------------------------|--|
|                            |                            |                                     |  |
|                            | AB8611<br>A08621<br>208621 |                                     |  |
| 12354A<br>12350A           | 23.54M                     | 123542                              |  |
| 12348A<br>12342A           |                            | 12346Z<br><u>A</u> 12342Z<br>123387 |  |
| 12334A<br>& 12330A         |                            | ∆12334Z<br>12330Z                   |  |
| 12326A<br>& 12322A         |                            | 412326Z<br>12322Z                   |  |
| 12/318.A<br>12/314.A       |                            | 12318Z<br>12314Z                    |  |
| 12310A<br>12306A           |                            | 12310Z<br>12306Z                    |  |
| 12302A<br>12298A<br>12294A |                            | 12302Z<br>12298Z<br>12294Z          |  |
| 12290.4                    | ~~                         | 122902                              |  |
| 12285A<br>12279A           |                            | • 122852<br>122792                  |  |
| 12273A                     |                            | 122732                              |  |
|                            |                            |                                     |  |
| 12258A                     |                            | 122552                              |  |
| 122497A                    | 718622.4<br>719622.4       | 122402                              |  |
| 102374                     | MB CCC1<br>MONCC2          | 122372                              |  |
| 122314                     | 51 S2 S2                   | 122312                              |  |
| 12219.A                    |                            | 122192                              |  |
| 12214A<br>12210A           |                            | 122542<br>122502                    |  |
| 12206A<br>12202A           |                            | 12206Z<br>12202Z                    |  |
| 12798.A<br>12794.A         |                            | 12198Z<br>12194Z                    |  |
| 12190A<br>12186A           |                            | 12190.Z<br>12186.Z                  |  |
| 12182A<br>12178A           | 2112<br>2112<br>2112       | 121822<br>121782                    |  |
| 12170A<br>12166A           |                            | • 12174Z<br>• 12166Z                |  |
| 12162A                     | ~~                         | • 12162.2                           |  |
| 12154A<br>12150A           |                            | • 12154Z<br>12150Z                  |  |
| 12146A<br>12142A           |                            | 12146Z<br>12142Z                    |  |
| 12138A<br>12134A           |                            | 121382<br>121342                    |  |
| 12130A<br>12126A           |                            | 121262                              |  |
| 12122A<br>12118A           |                            | 121222<br>121182<br>121182          |  |
| 12110A<br>12106A           |                            | 12110Z                              |  |
| 12102A<br>12098A           |                            | 12102Z<br>12098Z                    |  |
| 12094.4                    |                            | 12094Z<br>12090Z                    |  |
| 12086/<br>12082/           |                            | 12086Z<br>12082Z                    |  |
| 12078A<br>12074A           |                            | 120782                              |  |
| 120704                     |                            | 120702<br>120662                    |  |
| A 120584                   |                            | 12058Z                              |  |
| A 120504                   |                            | 12050Z                              |  |
| ▲ 12042.4<br>120384        |                            | 120422<br>120382                    |  |
| ▲ 120344<br>120304         |                            | 120342<br>▲ 120302                  |  |
| A 12026A<br>12022A         | ~~                         | 12026Z<br>12022Z                    |  |
| 12018A<br>12014A           |                            | 120182<br>120142<br>120112          |  |
|                            | 12009A                     |                                     |  |
|                            | 12                         |                                     |  |