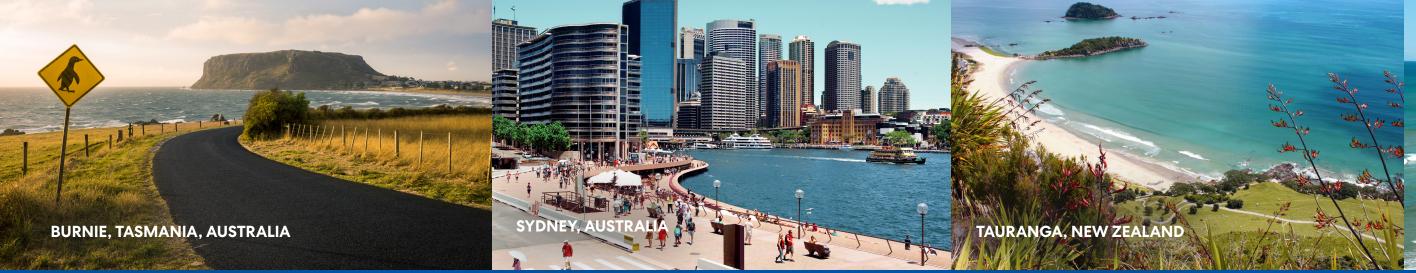

## South Pacific SSS

Uncover nature in its purest form when sailing out of Melbourne and Auckland to the most captivating cities in the Southern Pacific. These voyages feature overnight stays across the Tasman Sea's most stunning seaports, offering the unique opportunity to gaze into the sky — where southern constellations create a glimmering orb above the Tasmanian capital of Hobart, and mornings start with marveling at the sunrise on the eastern horizon in Sydney and

Tauranga.

#### December 11-16, 2023

Sail from Australia for a limited-time getaway to Tasmania as Resilient Lady makes her debut out of Melbourne.

| DAY 1 | Melbourne, Australia                |
|-------|-------------------------------------|
| DAY 2 | Sailing Day                         |
| DAY 3 | Hobart, Tasmania, Australia 🥿       |
| DAY 4 | Hobart, Tasmania, Australia         |
| DAY 5 | Burnie, Tasmania, Australia         |
| DAY 6 | Melbourne, Australia, check out @11 |
|       |                                     |

| DAY 1 | Melbourne, Australia          | DAY 9  |
|-------|-------------------------------|--------|
| DAY 2 | Burnie, Tasmania, Australia   | DAY 10 |
| DAY 3 | Sailing Day                   | DAY 11 |
| DAY 4 | Hobart, Tasmania, Australia 🥽 | DAY 12 |
| DAY 5 | Hobart, Tasmania, Australia   | DAY 13 |
| DAY 6 | Sailing Day                   | DAY 14 |
| DAY 7 | Sydney, Australia 🥽           | DAY 15 |
| DAY 8 | Sydney, Australia             |        |

| Sailing Day           |
|-----------------------|
| Sailing Day           |
| Picton, New Zealand   |
| Napier, New Zealand   |
| Sailing Day           |
| Tauranga, New Zealand |
| Auckland, New Zealand |
| check out @llam       |