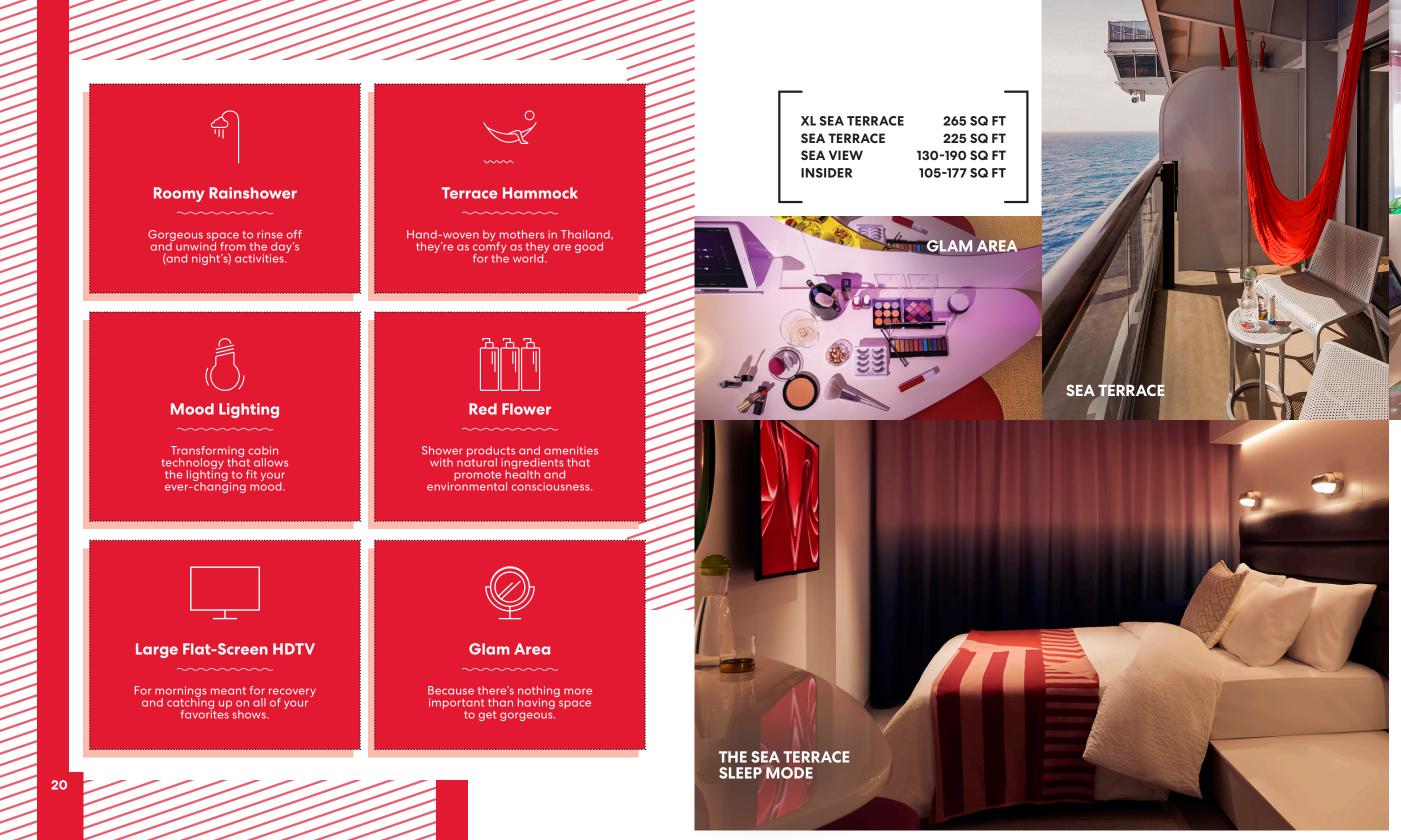

# FOOD FOR THOUGHT

From eliminating buffets to serving sustainable seafood and direct trade coffee, we're reducing waste and sourcing responsibly.

Modern, yachtinspired aesthetic and clever cabin technology make for more than just a space to live (or sleep).

# Home while away

Where the magic happens.

Clever cabins

Whether you're getting ready inside at the glam area, rinsing off in your Roomy Rainshower or relaxing outside on your hand-woven terrace hammock, our spaces are designed to give you sweeping views of the horizon as our mood lighting intuitively matches the light from the oncoming sunset.

In the opposite of the opposit

THE SEA TERRACE DAY MODE

**GLAM AREA** 

ROOMY RAINSHOWER YOUR CABIN, YOUR WAY

THE SEA VIEW

DAY MODE

**TRANSFORM YOUR ROOM** AT THE TOUCH OF A **BUTTON. AWARD-WINNING** WALTER KNOLL, WHO'S **DESIGNED THOUGHTFUL** AND SUSTAINABLE **FURNITURE FOR OVER 150** YEARS, IS RESPONSIBLE FOR OUR TRANSFORMATIVE SEABED. GO FROM AN **OVERSIZED SOFA DURING** THE DAY TO A PLUSH **BED AT NIGHT, AND LET OUR CABINS CHANGE TO FIT YOUR EVER-**CHANGING MOOD.