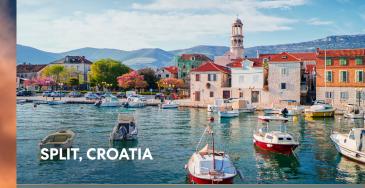

#### May - October 2023 and 2024 from Piraeus (Athens)

Cruise the most incredible spots in the Adriatic Sea. With latenight stays in Dubrovnik and Split, there's plenty of time to explore the scenic cities during the day and take part in the vibrant nightlife before scenic days exploring Kotor and Corfu.

| DAY 1 | Piraeus (Athens), Greece                  |
|-------|-------------------------------------------|
| DAY 2 | Sailing Day                               |
| DAY 3 | Split Croatia                             |
| DAY 4 | Dubrovnik, Croatia 🌔                      |
| DAY 5 | Kotor, Montenegro                         |
| DAY 6 | Corfu, Greece                             |
| DAY 7 | Sailing Day                               |
| DAY 8 | Piraeus (Athens), Greece, check out @11AM |
|       |                                           |