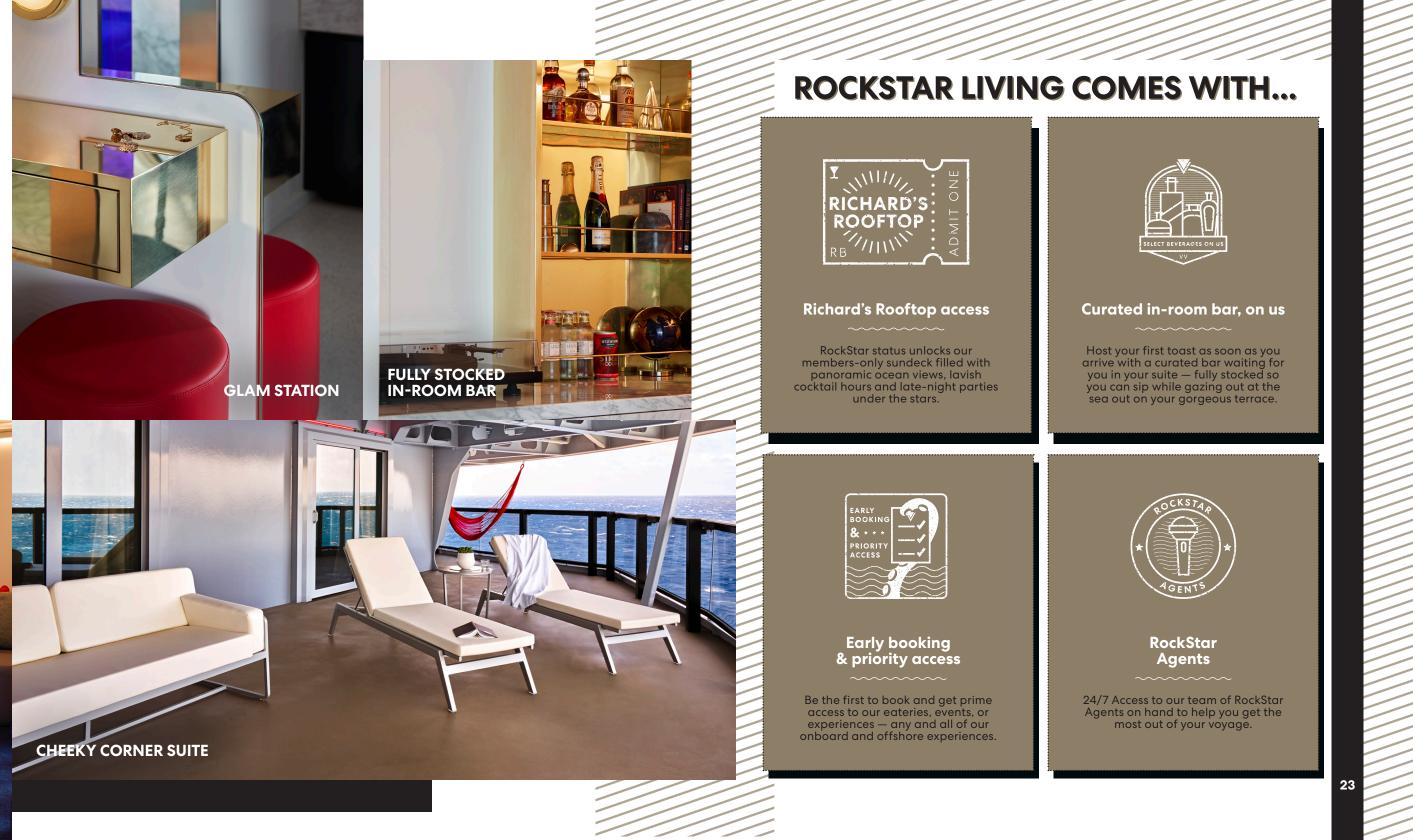

# Suite dreams are made of this

RockStar Quarters are where luxury yachting meets rock and roll royalty. Accents of brass and slabs of marble guide you to spacious stargazing terraces, and every detail of these suites serves to celebrate the romance of the open ocean.

Our suites were conceptualized by world-renowned designer, Tom Dixon – describing Grace Jones as the muse for these gorgeous suites. With exclusive access throughout the ship, private transfers, RockStar Agents and incredible amenities — when you're a RockStar, there's no part of the ship that isn't yours.

**BRILLIANT SUITE** 482 SQ FT **14 CHEEKY CORNER SUITE** 615-848 SQ FT 24 SERIOUSLY SUITE 354 SQ FT

416-661 SQ FT

SWEET AFT SUITE

7

As a RockStar Sailor, you also unlock access to Richard's Rooftop: the exclusive deck where elegance meets exuberance. A spacious, lavish and members-only outdoor space for stargazing parties and pre-dinner cocktail hours for you and the other RockŚtars.