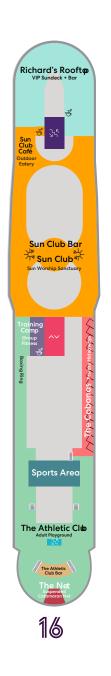

## Deck Plans, Cabins and RockStar Quarters

#### This deck plan applies for all of our Lady ships.

|                            | $\wedge$                   |                                     |  |
|----------------------------|----------------------------|-------------------------------------|--|
|                            |                            |                                     |  |
|                            | AB8611<br>A08621<br>208621 |                                     |  |
| 12354A<br>12350A           | 23.54M                     | 123542                              |  |
| 12348A<br>12342A           |                            | 12346Z<br><u>A</u> 12342Z<br>123387 |  |
| 12334A<br>& 12330A         |                            | ∆12334Z<br>12330Z                   |  |
| 12326A<br>& 12322A         |                            | 412326Z<br>12322Z                   |  |
| 12/318.A<br>12/314.A       |                            | 12318Z<br>12314Z                    |  |
| 12310A<br>12306A           |                            | 12310Z<br>12306Z                    |  |
| 12302A<br>12298A<br>12294A |                            | 12302Z<br>12298Z<br>12294Z          |  |
| 12290.4                    | ~~                         | 122902                              |  |
| 12285A<br>12279A           |                            | • 122852<br>122792                  |  |
| 12273A                     |                            | 122732                              |  |
|                            |                            |                                     |  |
| 12258A                     |                            | 122552                              |  |
| 122497A                    | 718622.4<br>719622.4       | 122402                              |  |
| 102374                     | MB CCC1<br>MONCC2          | 122372                              |  |
| 122314                     | 51 S2 S2                   | 122312                              |  |
| 12219.A                    |                            | 122192                              |  |
| 12214A<br>12210A           |                            | 122542<br>122502                    |  |
| 12206A<br>12202A           |                            | 12206Z<br>12202Z                    |  |
| 12798.A<br>12794.A         |                            | 12198Z<br>12194Z                    |  |
| 12190A<br>12186A           |                            | 12190.Z<br>12186.Z                  |  |
| 12182A<br>12178A           | 2112<br>2112<br>2112       | 121822<br>121782                    |  |
| 12170A<br>12166A           |                            | • 12174Z<br>• 12166Z                |  |
| 12162A                     | ~~                         | • 12162.2                           |  |
| 12154A<br>12150A           |                            | • 12154Z<br>12150Z                  |  |
| 12146A<br>12142A           |                            | 12146Z<br>12142Z                    |  |
| 12138A<br>12134A           |                            | 121382<br>121342                    |  |
| 12130A<br>12126A           |                            | 121262                              |  |
| 12122A<br>12118A           |                            | 121222<br>121182<br>121182          |  |
| 12110A<br>12106A           |                            | 12110Z                              |  |
| 12102A<br>12098A           |                            | 12102Z<br>12098Z                    |  |
| 12094.4                    |                            | 12094Z<br>12090Z                    |  |
| 12086/<br>12082/           |                            | 12086Z<br>12082Z                    |  |
| 12078A<br>12074A           |                            | 120782                              |  |
| 120704                     |                            | 120702<br>120662                    |  |
| A 120584                   |                            | 12058Z                              |  |
| A 120504                   |                            | 12050Z                              |  |
| ▲ 12042.4<br>120384        |                            | 120422<br>120382                    |  |
| ▲ 120344<br>120304         |                            | 120342<br>▲ 120302                  |  |
| A 12026A<br>12022A         | ~~                         | 12026Z<br>12022Z                    |  |
| 12018A<br>12014A           |                            | 120182<br>120142<br>120112          |  |
|                            | 12009A                     |                                     |  |
|                            | 12                         |                                     |  |